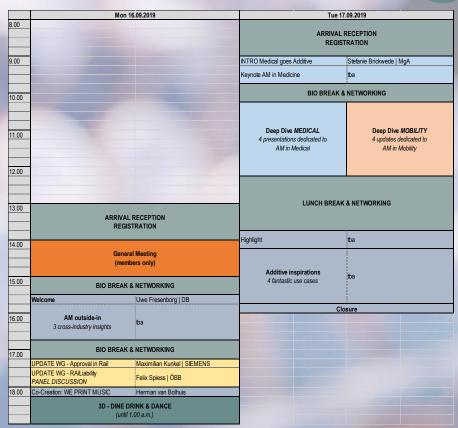

## The leading international network for Industrial Additive Manufacturing

Annual Meeting 2019 – concept & sponsorship options

16 & 17 September 2019

### Mobility goes Additive | Annual Meeting 2019

Concept & Overview

#### 16 & 17 SEPT 2019 BERLIN

BREWDOG DOGTAP BERLIN IM MARIENPARK 22 12107 BERLIN, GERMANY

#### Mobility goes Additive | Annual Meeting 2019

Sponsorship options Annual Meeting 2019

**EVENING SPONSOR** incl. drinks and DJ

3 Free Tickels

"Powered by" in Detering logo
Smoltion area
(2 x 2m, poser table)

RECEPTION SPONSOR incl. background music

3 Free Tickets
"Powered by" in Annual Meeting logo

Exhibition area (2 x 2m, poser table)

EUR 6,000,-

PREMIUM EXHIBITION SPONSOR
Exhibition booth

3 Free Tickets

Logo on our event web page

Exhibition area (2 x 2m, poser table)

EUR 6,000,-

Admission fee attendee: members EUR 400,- | non-members EUR 1,100,- | All prices excluding VAT.

### Mobility goes Additive | Annual Meeting 2019

Sponsorship options Annual Meeting 2019

STANDARD EXHIBITION SPONSOR Roll-up booth

2 Free Tickets

Area for roll-up (2 x 1m, poser table)

EUR 3,500,-

**Conference Bag Logo Partner** 

2 Free Tickets
Conference of the pour logor for a School of th

**Conference Bag Insert Partner** 

2 Free Tickets

Your advertising and inset for the conference bag

EUR 3,000,-

Admission fee attendee: members EUR 400,- | non-members EUR 1.100,- | All prices excluding VAT.